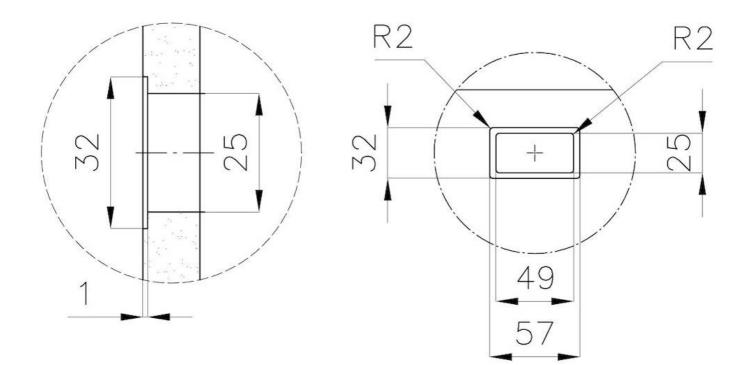

|
| High thickness                  | 1mm thick steel. A significant thickness, which guarantees the maximum sturdiness and durability.                                                                                                                                                                                                                                            |
| Perimetral overflow             | The overflow is always a security on the Foster sinks that prevents the overflow of water in case of oversights. The perimeter drain solution improves aesthetics thanks to its square and essential shape.                                                                                                                                  |

### **TECHNICAL DATA**







### DETTAGLIO PER TROPPO PIENO / OVERFLOW DETAILS

#### GALLERY









**OPTIONAL ACCESSORIES** 



Black grid 8100 653



**Cestello inox** 8612 000



HDPE Chopping board 8657 001



Stainless steel plate rack 8100 201



**White bowl** 8153 100

Foster S.p.A. Via M.S. Ottone, 18-20 42041 Brescello (Reggio Emilia) - Italy

#### **RECOMMENDED PAIRINGS**







Mixer Tap Omega Plus Gold 8498 859

#### **OPTIONAL AUTOMATIC WASTE FITTINGS**





Space Push Gold automatic waste fitting 8407 121 Space Light automatic waste fitting - PL 8407 117 Space Push automatic waste fitting - PP 8407 116



Space automatic waste fitting - PA 8407 108



Automatic waste fitting 8407 100



Automatic waste fitting 8407 000