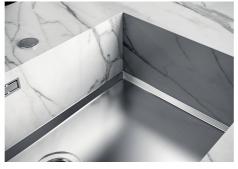

#### FEATURES

| Gold                            | The Gold finish is obtained by treating the steel with a physical process called PVD (Physical Vacuum Deposition) which deposits particles of noble metals on the surface. The result is a unique and refined aesthetic effect, and an improvement in the mechanical properties of the steel that is more resistant to shocks and scratches. |
|---------------------------------|----------------------------------------------------------------------------------------------------------------------------------------------------------------------------------------------------------------------------------------------------------------------------------------------------------------------------------------------|
| PHANTOM BASE - 20 mm            | The Phantom BASE sink's bottoms are specifically engineered to be coupled with sinks made<br>out of slabs. The perimetric trough makes for a simple and perfect installation. This version of<br>Phantom BASE is meant for slabs of 20mm thickness.                                                                                          |
| PHANTOM BASE WITHOUT<br>WELDING | The steel bottom Phantom BASE solves the problem of water draining of slab sinks, because<br>the slope built into the moulded bottom ensures perfect draining. The radius and sloped profile<br>of Phantom BASE guarantee great practicality and hygiene in everyday cleaning.                                                               |
| High thickness                  | 1mm thick steel. A significant thickness, which guarantees the maximum sturdiness and durability.                                                                                                                                                                                                                                            |
| Perimetral overflow             | The overflow is always a security on the Foster sinks that prevents the overflow of water in case of oversights. The perimeter drain solution improves aesthetics thanks to its square and essential shape.                                                                                                                                  |