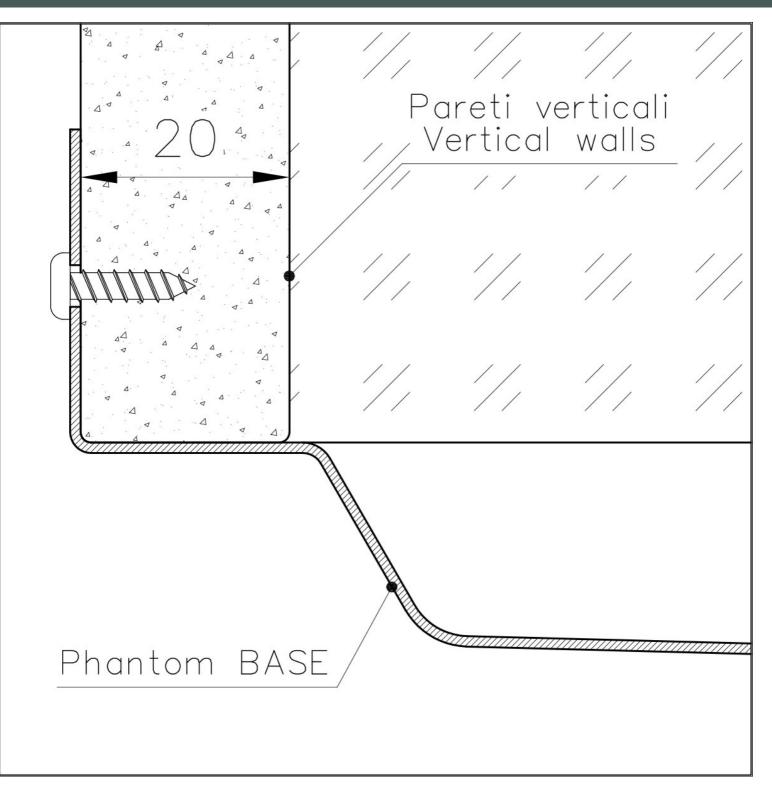

#### FEATURES

| Gold                            | The Gold finish is obtained by treating the steel with a physical process called PVD (Physical Vacuum Deposition) which deposits particles of noble metals on the surface. The result is a unique and refined aesthetic effect, and an improvement in the mechanical properties of the steel that is more resistant to shocks and scratches. |
|---------------------------------|----------------------------------------------------------------------------------------------------------------------------------------------------------------------------------------------------------------------------------------------------------------------------------------------------------------------------------------------|
| PHANTOM BASE - 20 mm            | The Phantom BASE sink's bottoms are specifically engineered to be coupled with sinks made<br>out of slabs. The perimetric trough makes for a simple and perfect installation. This version of<br>Phantom BASE is meant for slabs of 20mm thickness.                                                                                          |
| PHANTOM BASE WITHOUT<br>WELDING | The steel bottom Phantom BASE solves the problem of water draining of slab sinks, because<br>the slope built into the moulded bottom ensures perfect draining. The radius and sloped profile<br>of Phantom BASE guarantee great practicality and hygiene in everyday cleaning.                                                               |
| High thickness                  | 1mm thick steel. A significant thickness, which guarantees the maximum sturdiness and durability.                                                                                                                                                                                                                                            |
| Perimetral overflow             | The overflow is always a security on the Foster sinks that prevents the overflow of water in case of oversights. The perimeter drain solution improves aesthetics thanks to its square and essential shape.                                                                                                                                  |

### DETTAGLIO PER TROPPO PIENO / OVERFLOW DETAILS