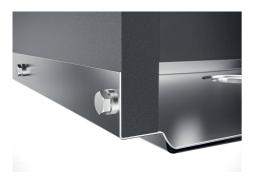

#### FEATURES

| Gold                            | The Gold finish is obtained by treating the steel with a physical process called PVD (Physical Vacuum Deposition) which deposits particles of noble metals on the surface. The result is a unique and refined aesthetic effect, and an improvement in the mechanical properties of the steel that is more resistant to shocks and scratches. |
|---------------------------------|----------------------------------------------------------------------------------------------------------------------------------------------------------------------------------------------------------------------------------------------------------------------------------------------------------------------------------------------|
| PHANTOM BASE - 20 mm            | The Phantom BASE sink's bottoms are specifically engineered to be coupled with sinks made<br>out of slabs. The perimetric trough makes for a simple and perfect installation. This version of<br>Phantom BASE is meant for slabs of 20mm thickness.                                                                                          |
| PHANTOM BASE WITHOUT<br>WELDING | The steel bottom Phantom BASE solves the problem of water draining of slab sinks, because<br>the slope built into the moulded bottom ensures perfect draining. The radius and sloped profile<br>of Phantom BASE guarantee great practicality and hygiene in everyday cleaning.                                                               |
| High thickness                  | 1mm thick steel. A significant thickness, which guarantees the maximum sturdiness and durability.                                                                                                                                                                                                                                            |
| Perimetral overflow             | The overflow is always a security on the Foster sinks that prevents the overflow of water in case of oversights. The perimeter drain solution improves aesthetics thanks to its square and essential shape.                                                                                                                                  |