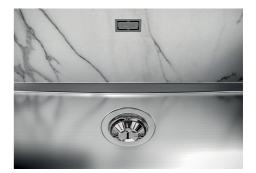

ick steel. A significant thickness, which guarantees the maximum sturdiness and durability.                                                                                                                                                                                                                                            |
| Perimetral overflow             | The overflow is always a security on the Foster sinks that prevents the overflow of water in case of oversights. The perimeter drain solution improves aesthetics thanks to its square and essential shape.                                                                                                                                  |

### **TECHNICAL DATA**







### DETTAGLIO PER TROPPO PIENO / OVERFLOW DETAILS

#### GALLERY









**OPTIONAL ACCESSORIES** 



Black grid 8100 653



**Cestello inox** 8612 000



HDPE Chopping board 8657 001



Stainless steel plate rack 8100 201



**White bowl** 8153 100

Foster S.p.A. Via M.S. Ottone, 18-20 42041 Brescello (Reggio Emilia) - Italy

#### **RECOMMENDED PAIRINGS**







Mixer Tap Omega Plus Gold 8498 859

#### **OPTIONAL AUTOMATIC WASTE FITTINGS**





Space Push Gold automatic waste fitting 8407 121 Space Light automatic waste fitting - PL 8407 117 Space Push automatic waste fitting - PP 8407 116



Space automatic waste fitting - PA 8407 108



Automatic waste fitting 8407 100



Automatic waste fitting 8407 000