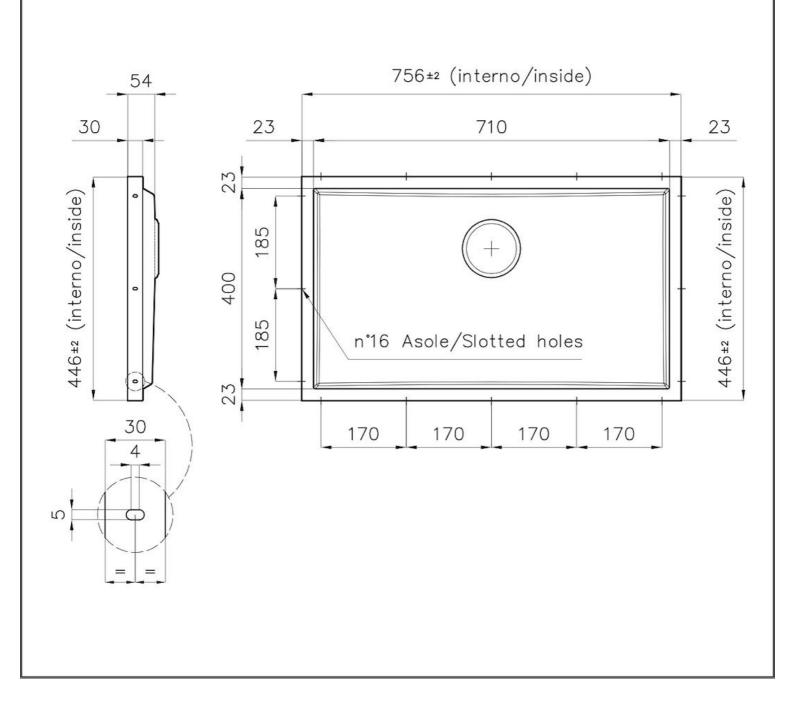

### DETAILS

| Material          | AISI 304 stainless steel                                                                                 |
|-------------------|----------------------------------------------------------------------------------------------------------|
| Texture           | Foster brushed                                                                                           |
| Finish            | PVD                                                                                                      |
| Coloring          | Gold                                                                                                     |
| Dimensions        | 756 x 446 mm                                                                                             |
| Number of bowls   | 1 bowl                                                                                                   |
| Bowl dimension    | 716 x 406 mm                                                                                             |
| Built-in hole     | View technical data sheet                                                                                |
| Standard fittings | Drain, Foster overflow and universal corrugated pipe (for installing different overflows), Boxed packing |

| Waste fitting | 3,5" drain             |
|---------------|------------------------|
| Notes:        | For 20 mm thick sheets |
|               |                        |

### **TECHNICAL DATA**